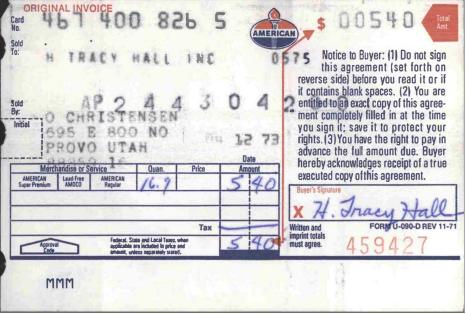

advance the full amount due. Buyer hereby acknowledges receipt of a true executed copy of this agreement.

Buyer's Signature

Written and movint totals must agree.

FORM U-090-D REV 11-71

MMM

H TRACY HALL INC

this agreement (set forth on reverse side) before you read it or if it contains blank spaces. (2) You are entitled to an exact copy of this agreement completely filled in at the time you sign it; save it to protect your rights. (3) You have the right to pay in, advance the full amount due. Buyer hereby acknowledges receipt of a true executed copy of this agreement.